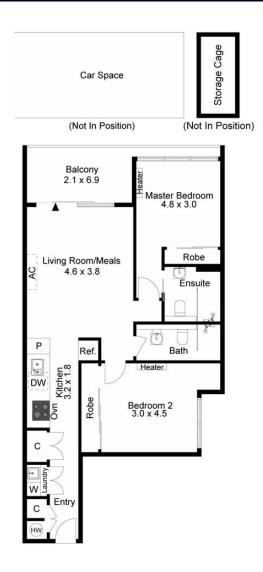

Secure entry, Gourmet kitchen with gas cooking with double sink, open plan living and dining leading to a sunny balcony.

Master bedroom with walk in robe is served by a quality ensuite, second bedroom is served by a central bathroom.

Separate euro-style laundry, excellent internal storage, secure intercom access and underground car space.